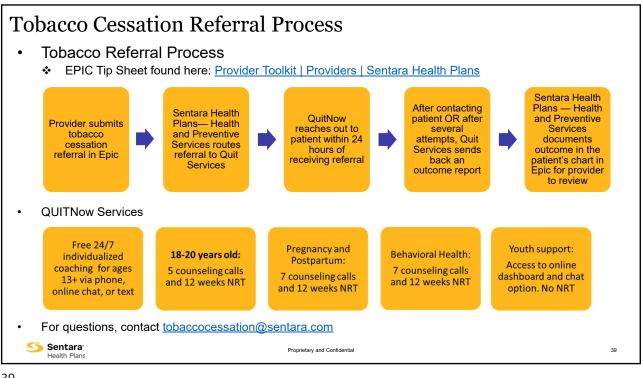

ly responsible individuals for personal care services.

Update to Legally Responsible Individuals: Implementation Delayed to March 1, 2024 | MES (virginia.gov)

Sentara Health Plans Proprietary and Confidential

### Managed Care Plans to Assist Enrollees in Completing Medicaid Renewal Process Effective Through February 28, 2024

CMS approved a request from DMAS to allow managed care organizations (MCOs) to assist enrollees in completing the Medicaid renewal process, including completing certain arts of the renewal forms, to help reduce the number of procedural terminations during the state's Return to Normal Operations Period. This flexibility is in effect immediately and will be in effect through February 28, 2024.

```
Sentara
Health Plan
```

Proprietary and Confidential





















### ATTN: OB/GYN Providers – Doula Balance Billing DMAS has notified us that they are continuing to receive complaints that some providers are charging members for completion of the Doula Recommendation and Verification of Pregnancy forms required to access doula care. This is considered balance billing. Please be reminded that it is **not permissible to balance bill Medicaid members for covered services**. Providers must reimburse members who have been charged for the completion of the Doula Recommendation and Verification of Pregnancy form, a covered Medicaid service. If you have any questions regarding this notice, please contact your Network Educator at <u>contactmyrep@sentara.com</u>.

Proprietary and Confidentia

41

Sentara

Health Plan







| 60 da  | ys notice is required