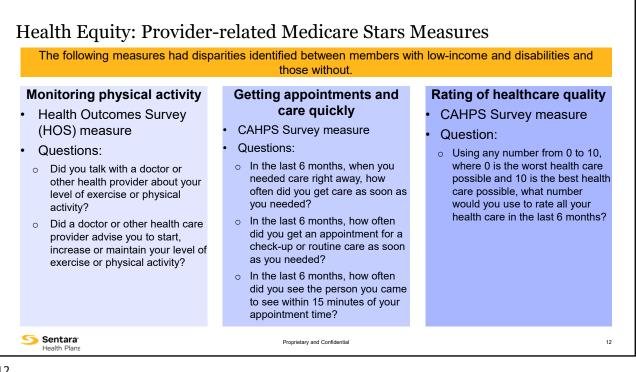

### Health Equity The CMS Final Rule, published in Spring of 2023, finalized the Health Equity Index Reward to incentivize Medicare Advantage and Part D plans to focus on improving care for members with Social Risk Factors such as low income and disability status. Patient-Centered Practices for Improving the Care of Individuals with Social Risk Individuals with low income or disability may be facing: Factors: Limited Education Incorporate reminders and recall systems to flag at-risk participants. Consider a Food Insecurity biopsychosocial approach and trigger more holistic care. Lack of Social Support https://www.ncbi.nlm.nih.gov/pmc/articles/PMC2688060/ Lack of Digital Access • . Lack of Transportation Treat patients with dignity and respect and create safe spaces for disclosure. Be open Functional Limitations to different cultural backgrounds and avoid stereotyping. https://www.ahrq.gov/health-literacy/improve/precautions/tool10.html Data from 2022 shows that Sentara Medicare has Take a few extra minutes per consultation to address complex health and social needs. some opportunities for improvement. The following Increasing consultation time by 2 - 3 minutes can improve patient enablement. measures were found to have disparities: https://pubmed.ncbi.nlm.nih.gov/18252071/ Monitoring physical activity Getting appointments and care quickly Maintain a locally relevant and user-friendly internet directory of community resources Rating of healthcare quality so that practitioners and office staff can better support patients. https://www.ncbi.nlm.nih.gov/pmc/articles/PMC3080219/ Sentara Proprietary and Confidentia 11 Health Plan