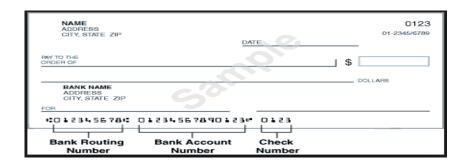

**Routing Number:** This is a unique 9-digit number assigned to your financial institution. This information can be obtained from your bank or by looking at the lower left corner of your preprinted checks.

<u>Account Number:</u> The complete number of your checking account from which premium payments will be withdrawn. *Please note we do not process Auto Debit from Business Checking Accounts.* 

\*\*Reminder note: To ensure proper withdrawal and to avoid processing delays, all changes or cancellations to your banking information must be reported to us 15 days prior to the deduction of your payment. You may email <a href="mailto:IPFINANCE@sentara.com">IPFINANCE@sentara.com</a> or fax your changes or cancellations requests to (757) 390-3018 as soon as you are aware that a change is needed.